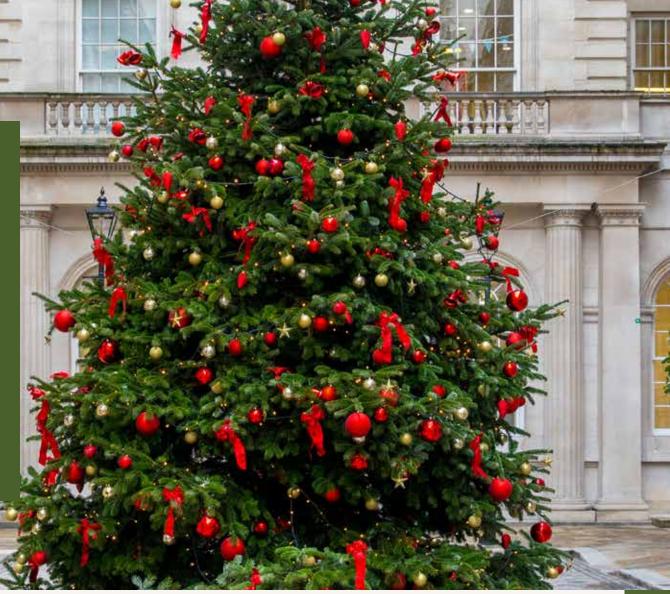

## Traditional Christmas trees

Sophisticated trees designed to give you a sentimental feeling...

Available as real or artificial trees

Tradtional Range Sizes 2.1m | 3.0m | 3.6m | 4.6m