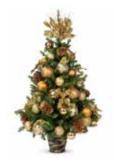

## Sumptuous Plum

When we think of Christmas, it's the rich traditions that come to mind - plum pudding, mulled wine, and the perfect bow on a beautifully wrapped gift. Our design team created the **Sumptuous Plum** to embody that festive indulgence. Deep, luxurious burgundy tones evoke warmth and elegance, while a striking statement bow adds the perfect finishing flourish. With 1,000 twinkling lights for a magical glow and finished with a rustic wicker skirt, this tree brings timeless sophistication to any space.

All trees come with energy efficient LED lights

Size: 2.1m

Replica tree