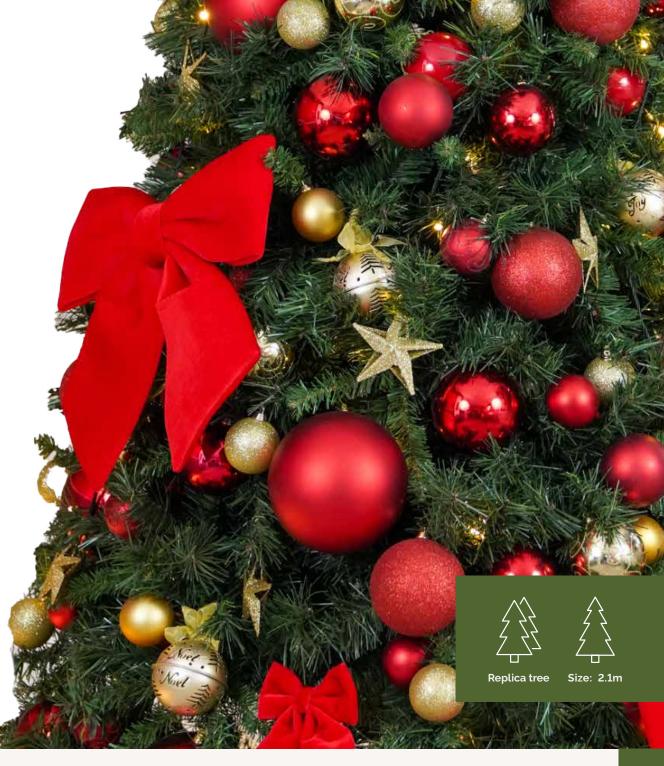

## Sumptuous Plum

When we think of Christmas, it's the rich traditions that come to mind - plum pudding, mulled wine, and the perfect bow on a beautifully wrapped gift. Our design team created the **Sumptuous Plum** to embody that festive indulgence. Deep, luxurious burgundy tones evoke warmth and elegance, while a striking statement bow adds the perfect finishing flourish. With 1,000 twinkling lights for a magical glow and finished with a rustic wicker skirt, this tree brings timeless sophistication to any space.

All trees come with energy efficient LED lights

Size: 2.1m

Replica tree