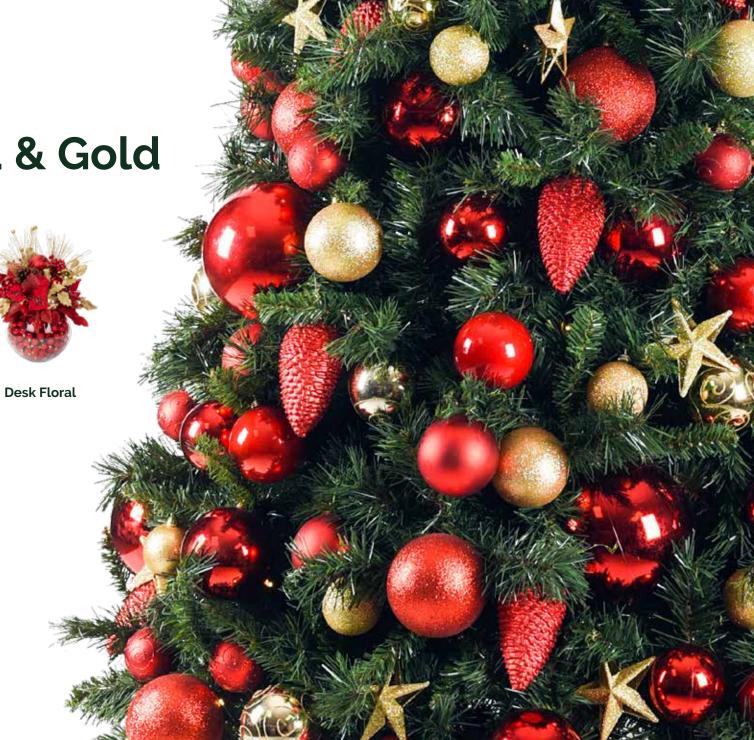

eer.





The 360 Tree



The Bare Tree

The Single Sided Tree

All trees are available 0.6m (tabletop), 1.8m, 2.1m, 2.4m, 2.7m and 3m.

We do Christmas. You do Business.

## Traditional Christmas trees

Sophisticated trees designed to give you a sentimental feeling...



Available as real or artificial trees



Tradtional Range Sizes 2.1m | 3.0m | 3.6m | 4.6m



## **Merry Berry**





1m tabletop tree

0.6m wreath







## Winter Spice





1m tabletop tree

0.6m wreath



2.7 garland





## **Traditional Gold**





1m tabletop tree

0.6m wreath



2.7 garland



energy efficient LED lights



## **Emerald Eve**





1m tabletop tree

0.6m wreath







## **Royal Cracker**





1m tabletop tree

0.6m wreath







## **Traditional Red & Gold**





1m tabletop tree

0.6m wreath







## Enchanted





1m tabletop tree

0.6m wreath



2.7 garland





## **Tree Sizing Guide**

Our tree sizing guide helps you select the ideal tree to fit



5m

4.6m



## The perfect finishing touches

Choose from a range of accessories to complement your chosen tree:







### **Standard Parcels**

The Standard parcels are available on request at a charge

### **Luxury Parcels**

Available on request for additional charge

### **Tree Skirt**

The Standard Skirt is available with all trees



## **Christmas Lighting**

Brightening your premises with a shining Christmas light display is easier than ever with reliable light rental from phs Greenleaf. Unique light displays can be created for interior and exterior environments. phs Greenleaf will design and install your dream Christmas li