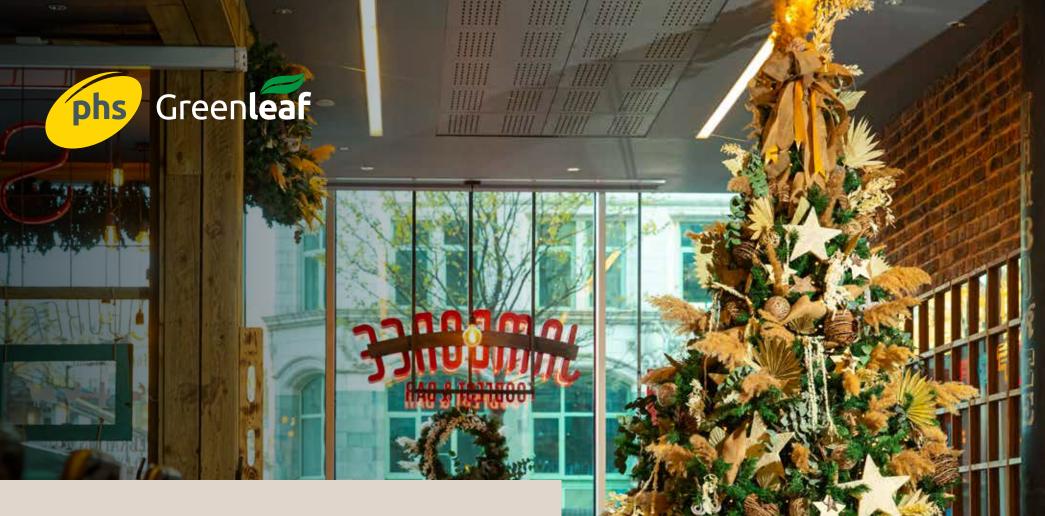

### **Christmas Brochure 2025**

## We do Christmas. You do Business.

## Why phs Greenleaf?

**phs** Greenleaf has over 25 years of experience in the supply and installation of Christmas trees for commercial businesses across the whole of the UK.

Real trees available up to 30ft, nationwide service, various sizes to choose from, matching accessories available, delivery and installation included and expert technicians and design team.