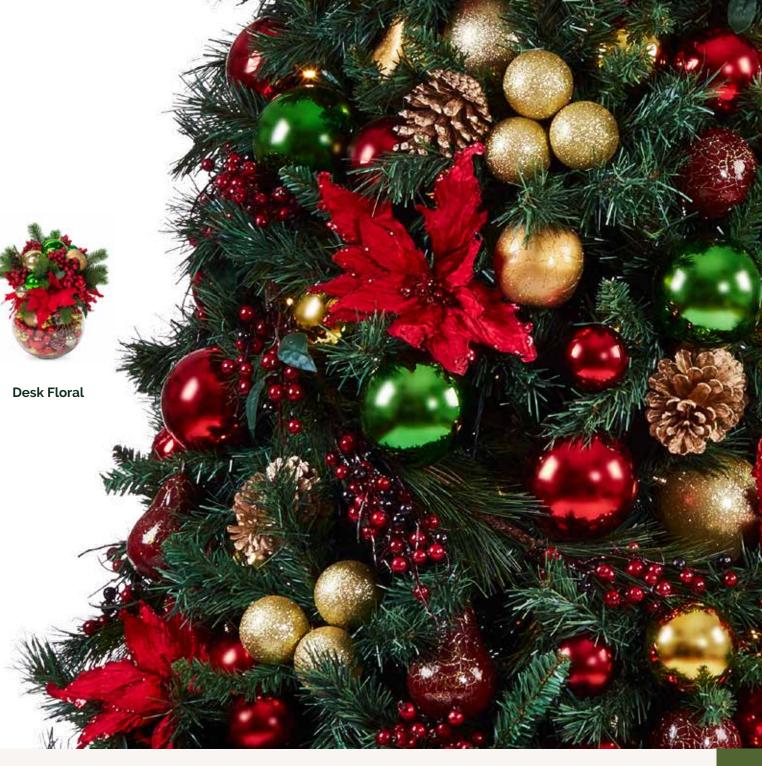

## **Scarlet Yuletide**

Bows are back - and bolder than ever. Embrace one of this year's top trends with our **Scarlet Yuletide**, a tree that's both timeless and on-trend. Featuring classic red and gold decorations with oversized statement bows, this design brings classic with a fashionable twist. Add a touch of tradition and a pop of trend to your workspace this Christmas with the vibrant and bold Scarlet Yuletide.

All trees come with energy efficient LED lights