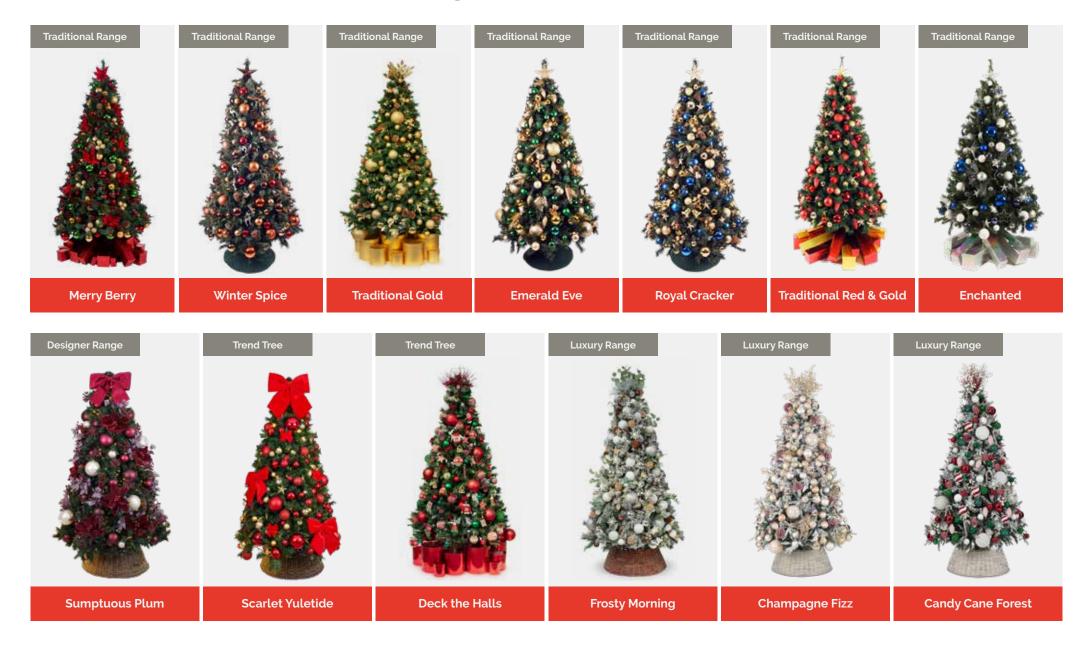

## **Merry Berry**

1m tabletop tree

0.6m wreath

## Winter Spice

1m tabletop tree

0.6m wreath

2.7 garland

## **Traditional Gold**

1m tabletop tree

0.6m wreath

2.7 garland

energy efficient LED lights

## **Emerald Eve**

1m tabletop tree

0.6m wreath

## **Royal Cracker**

1m tabletop tree

0.6m wreath

## **Traditional Red & Gold**

1m tabletop tree

0.6m wreath

## Enchanted

1m tabletop tree

0.6m wreath

2.7 garland

## Sumptuous Plum

When we think of Christmas, it's the rich traditions that come to mind - plum pudding, mulled wine, and the perfect bow on a beautifully wrapped gift. Our design team created the **Sumptuous Plum** to embody that festive indulgence. Deep, luxurious burgundy tones evoke warmth and elegance, while a striking statement bow adds the perfect finishing flourish. With 1,000 twinkling lights for a magical glow and finished with a rustic wicker skirt, this tree brings timeless sophistication to any space.

## **Scarlet Yuletide**

Bows are back - and bolder than ever. Embrace one of this year's top trends with our **Scarlet Yuletide**, a tree that's both timeless and on-trend. Featuring classic red and gold decorations with oversized statement bows, this design brings classic with a fashionable twist. Add a touch of tradition and a pop of trend to your workspace this Christmas with the vibrant and bold Scarlet Yuletide.

## **Deck the Halls**

Our Deck the Halls tree, is inspired by the fun and warmth of Christmas Jumper Day. This festive tree features charming knitted decorations, including jumpers, stockings, and baubles, bringing cosy festive cheer to your place of work or business.