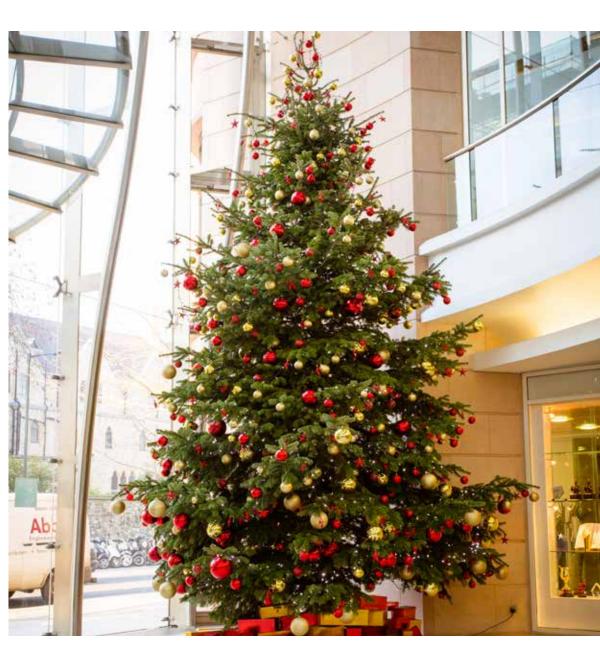

## How does rental work?

Christmas is one of the busiest times of year for most businesses. By renting your Christmas tree from **phs** Greenleaf, you'll have one less thing to worry about.

Trees are available in a range of heights and designs, with real and artificial options to choose from.

# How does Christmas tree rental work?

Renting a Christmas tree is an easy and convenient way to bring the Christmas spirit to your premises.

You won't have to worry about decorating the tree, or where to store it for the rest of the year. Christmas experts from **phs** Greenleaf will do all the work for you.