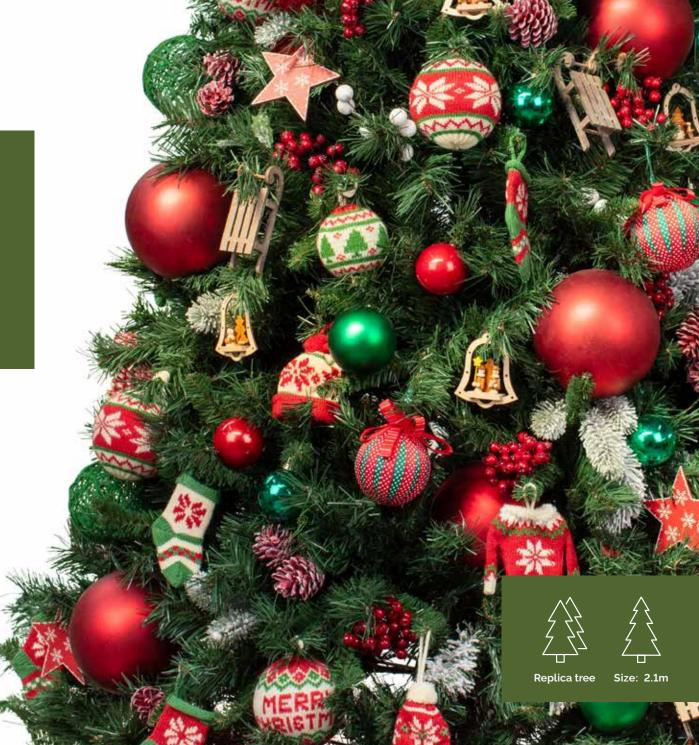

## **Deck the Halls**

Our Deck the Halls tree, is inspired by the fun and warmth of Christmas Jumper Day. This festive tree features charming knitted decorations, including jumpers, stockings, and baubles, bringing cosy festive cheer to your place of work or business.

2.7 garland

We do Christmas. You do Business.