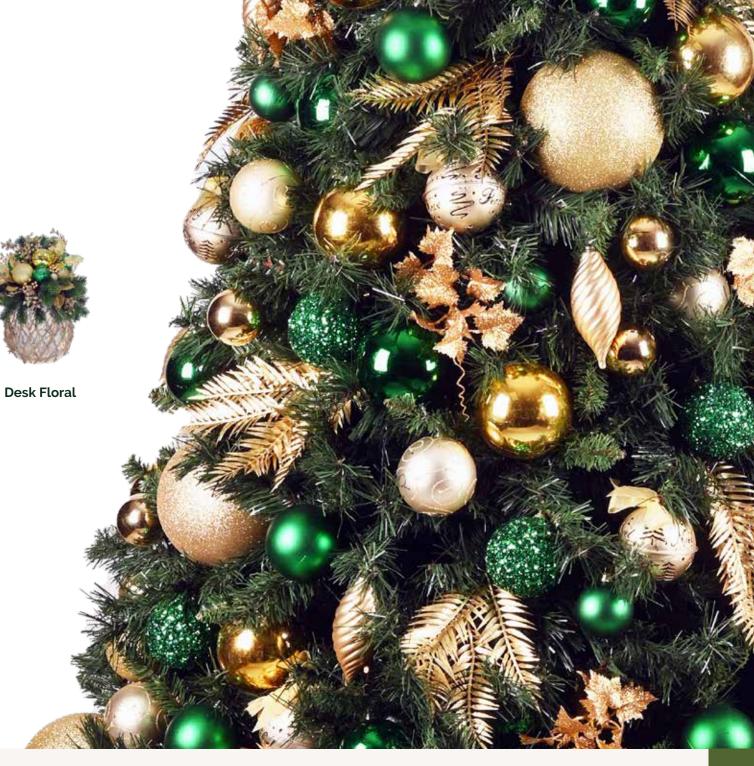

## Sumptuous Plum

When we think of Christmas, it's the rich traditions that come to mind - plum pudding, mulled wine, and the perfect bow on a beautifully wrapped gift. Our design team created the **Sumptuous Plum** to embody that festive indulgence. Deep, luxurious burgundy tones evoke warmth and elegance, while a striking statement bow adds the perfect finishing flourish. With 1,000 twinkling lights for a magical glow and finished with a rustic wicker skirt, this tree brings timeless sophistication to any space.

All trees come with energy efficient LED lights

Size: 2.1m

Replica tree