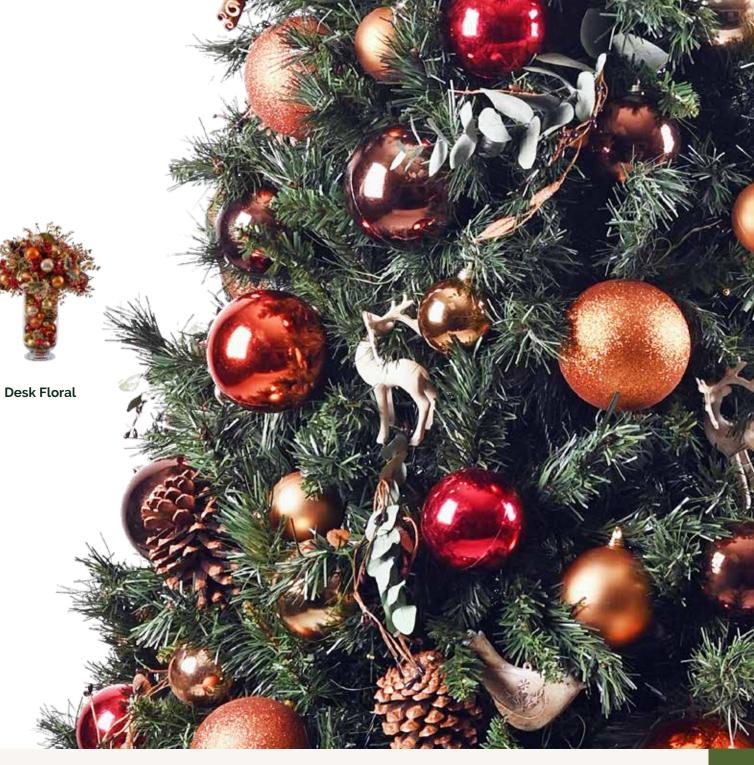

## Sumptuous Plum

When we think of Christmas, it's the rich traditions that come to mind - plum pudding, mulled wine, and the perfect bow on a beautifully wrapped gift. Our design team created the **Sumptuous Plum** to embody that festive indulgence. Deep, luxurious burgundy tones evoke warmth and elegance, while a striking statement bow adds the perfect finishing flourish. With 1,000 twinkling lights for a magical glow and finished with a rustic wicker skirt, this tree brings timeless sophistication to any space.

All trees come with energy efficient LED lights

Size: 2.1m

Replica tree