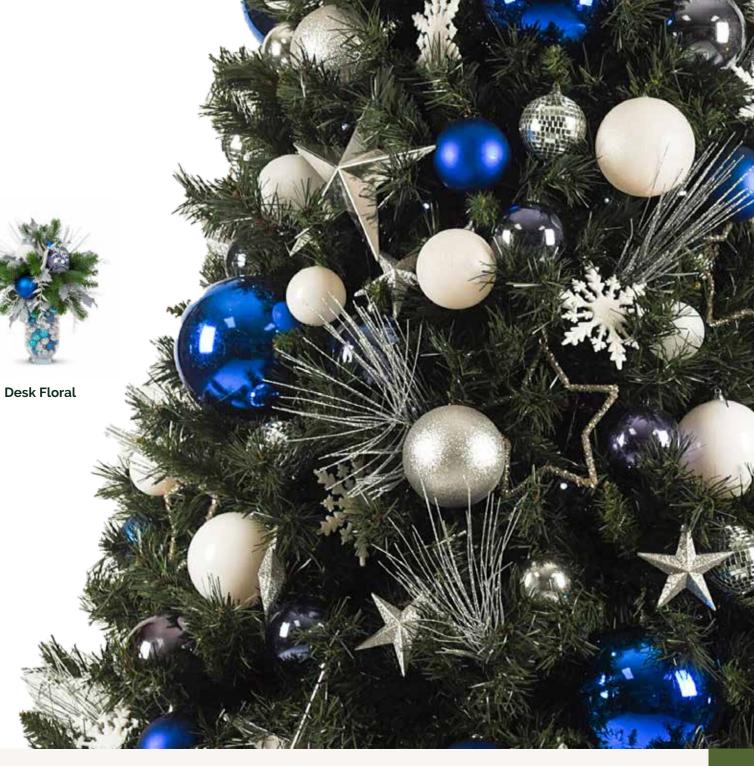

## Traditional Christmas trees

Sophisticated trees designed to give you a sentimental feeling...

Available as real or artificial trees

Tradtional Range Sizes 2.1m | 3.0m | 3.6m | 4.6m