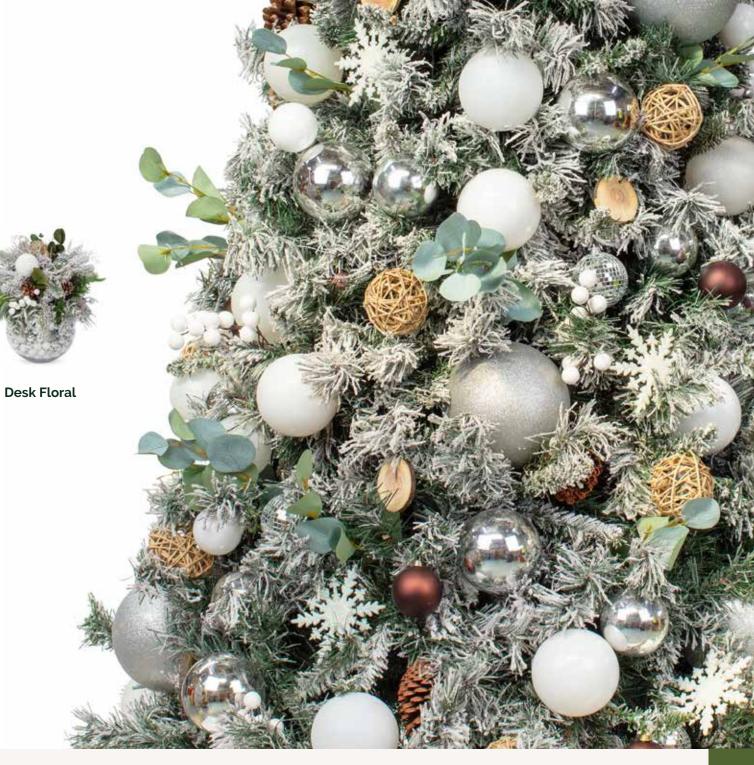

## Designer Christmas trees

The team at Greenleaf work tirelessly throughout the year to develop trendsetting Christmas trees, combining meticulous research, innovative design, and customer feedback to ensure each design embodies the latest styles and festive charm for the upcoming holiday season.

### Designer Christmas Tree **New for 2025!**