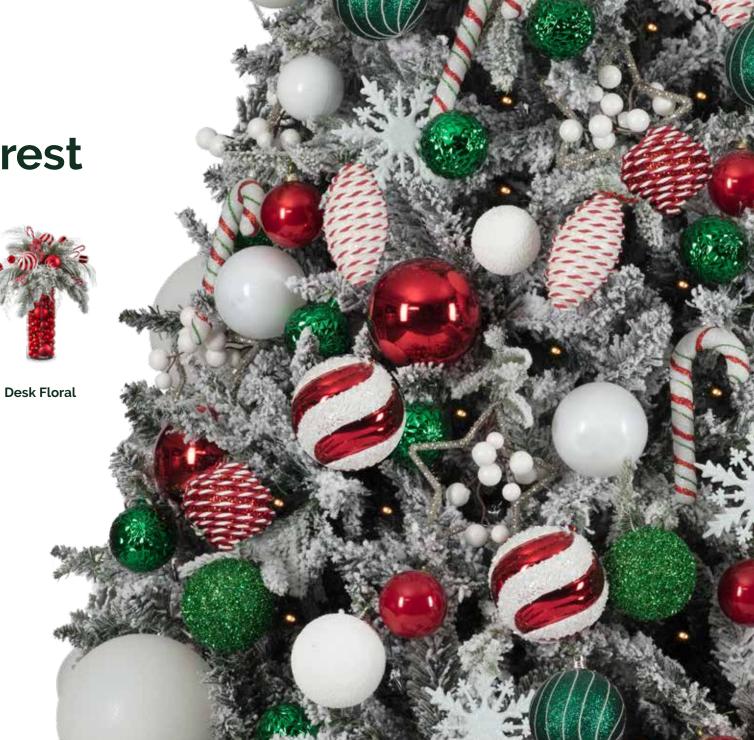

r work with an interior designer to create a bespoke tree design.



#### Step 2:

Add matching accessories to brighten up the whole of your premises.



#### Step 3:

Your tree will be installed and set-up in your chosen location as part of the rental service.



#### Step 4:

Once Christmas is over, **phs** Greenleaf technicians will come back to take down and collect your tree.

### **Our Christmas Tree Range**



## Luxury Christmas trees

Embrace the extravagance of Christmas...

Luxury Range Sizes 2.1m | 3.0m | 3.6m



### Wicker Tree Skirt

Only available on the luxury range for 2.1m trees



## **Frosty Morning**





1m tabletop tree

0.6m wreath







## **Champagne Fizz**





1m tabletop tree

0.6m wreath







## **Candy Cane Forest**





1m tabletop tree

0.6m wreath







## Designer Christmas trees

The team at Greenleaf work tirelessly throughout the year to develop trendsetting Christmas trees, combining meticulous research, innovative design, and customer feedback to ensure each design embodies the latest styles and festive charm for the upcoming holiday season.



### Designer Christmas Tree **New for 2025!**

## Sumptuous Plum

When we think of Christmas, it's the rich traditions that come to mind - plum pudding, mulled wine, and the perfect bow on a beautifully wrapped gift. Our design team created the **Sumptuous Plum** to embody that festive indulgence. Deep, luxurious burgundy tones evoke warmth and elegance, while a striking statement bow adds the perfect finishing flourish. With 1,000 twinkling lights for a magical glow and finished with a rus