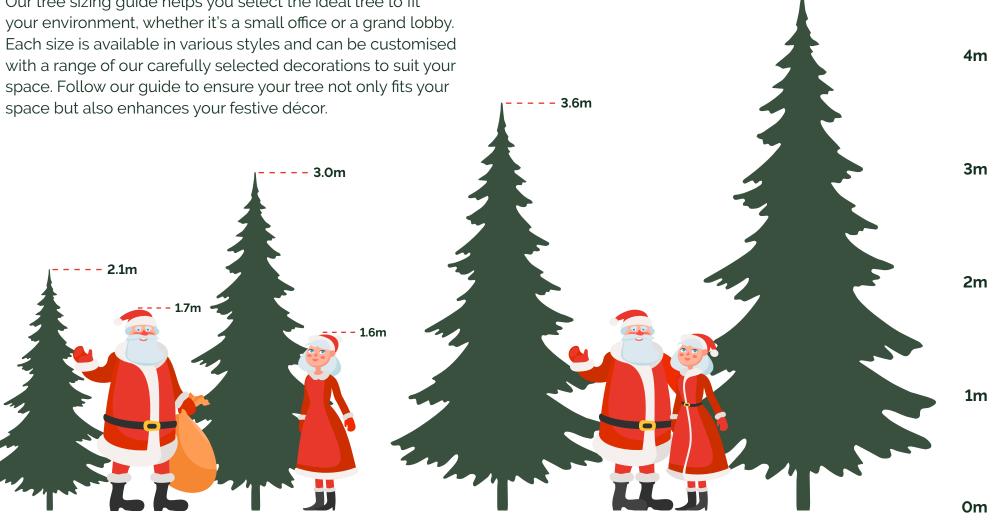

## **Tree Sizing Guide**

Our tree sizing guide helps you select the ideal tree to fit

5m

4.6m