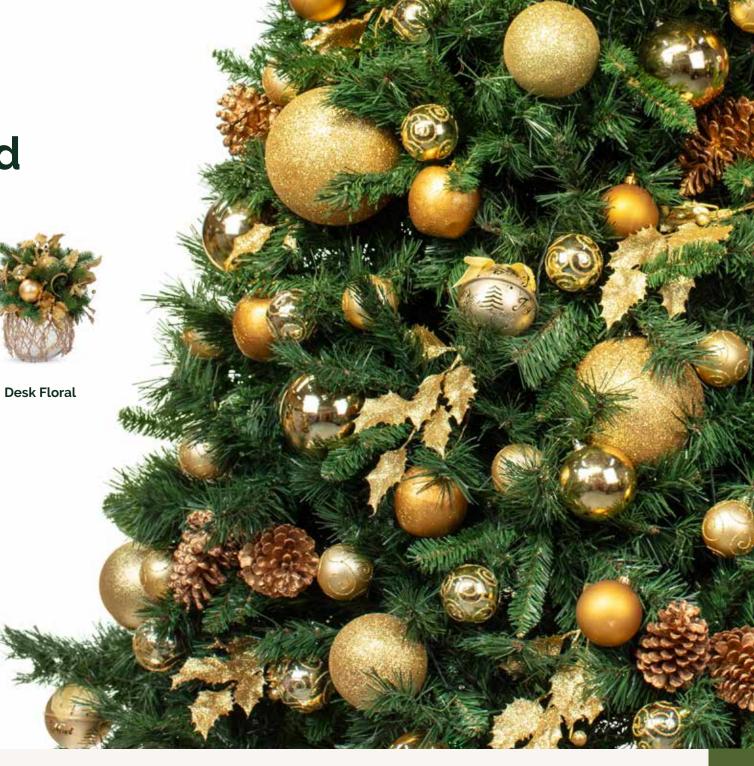

## Sumptuous Plum

When we think of Christmas, it's the rich traditions that come to mind - plum pudding, mulled wine, and the perfect bow on a beautifully wrapped gift. Our design team created the **Sumptuous Plum** to embody that festive indulgence. Deep, luxurious burgundy tones evoke warmth and elegance, while a striking statement bow adds the perfect finishing flourish. With 1,000 twinkling lights for a magical glow and finished with a rustic wicker skirt, this tree brings timeless sophistication to any space.

All trees come with energy efficient LED lights

Size: 2.1m

Replica tree