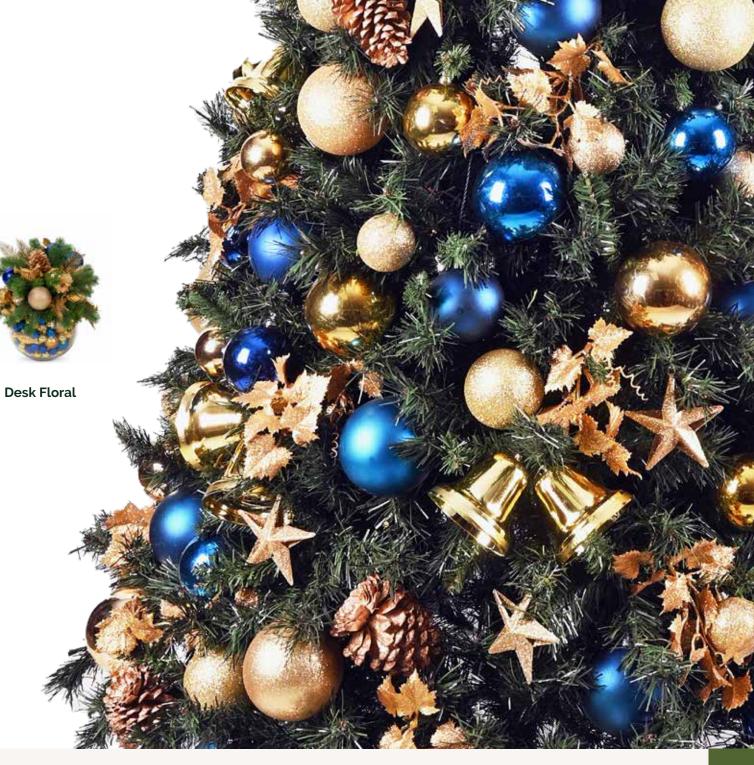

## Designer Christmas trees

The team at Greenleaf work tirelessly throughout the year to develop trendsetting Christmas trees, combining meticulous research, innovative design, and customer feedback to ensure each design embodies the latest styles and festive charm for the upcoming holiday season.

### Designer Christmas Tree **New for 2025!**