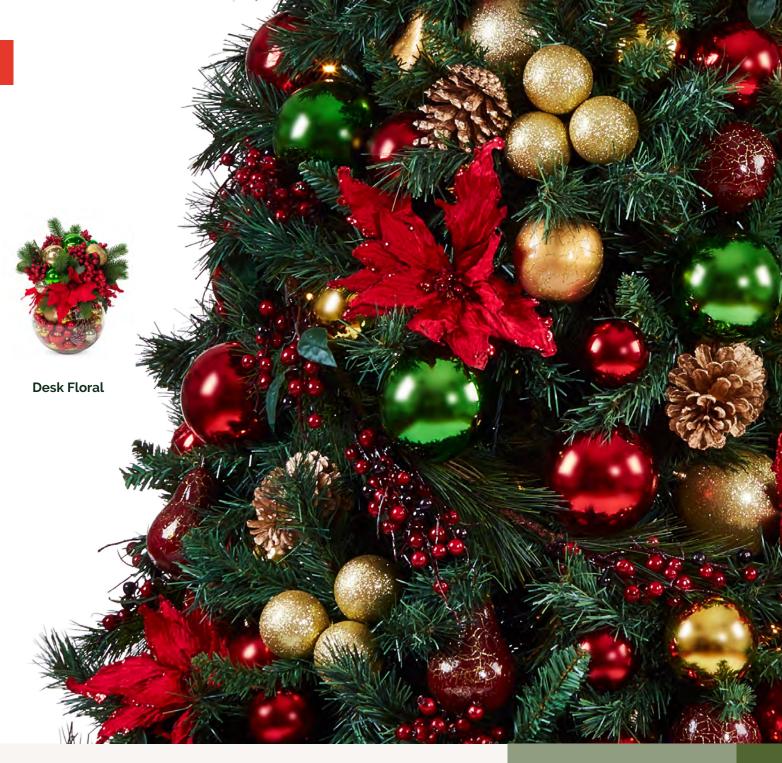

### Scarlet Yuletide

Bows are back - and bolder than ever. Embrace one of this year's top trends with our **Scarlet Yuletide**, a tree that's both timeless and on-trend. Featuring classic red and gold decorations with oversized statement bows, this design brings classic with a fashionable twist. Add a touch of tradition and a pop of trend to your workspace this Christmas with the vibrant and bold Scarlet Yuletide.