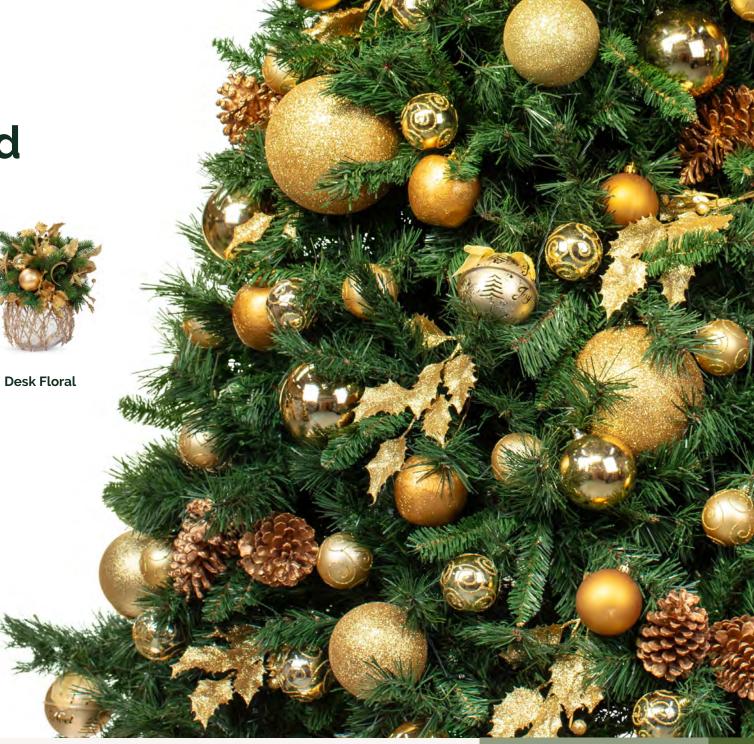

### **Sumptuous Plum**

When we think of Christmas, it's the rich traditions that come to mind - plum pudding, mulled wine, and the perfect bow on a beautifully wrapped gift. Our design team created the **Sumptuous Plum** to embody that festive indulgence. Deep, luxurious burgundy tones evoke warmth and elegance, while a striking statement bow adds the perfect finishing flourish. With 1,000 twinkling lights for a magical glow and finished with a rustic wicker skirt, this tree brings timeless sophistication to any space.