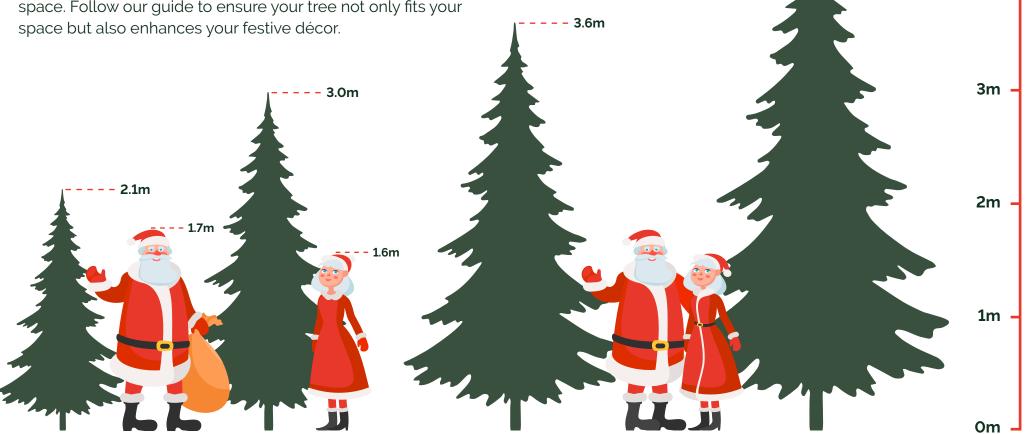

### **Tree Sizing Guide**

Our tree sizing guide helps you select the ideal tree to fit your environment, whether it's a small office or a grand lobby. Each size is available in various styles and can be customised with a range of our carefully selected decorations to suit your space. Follow our guide to ensure your tree not only fits your space but also enhances your festive décor.