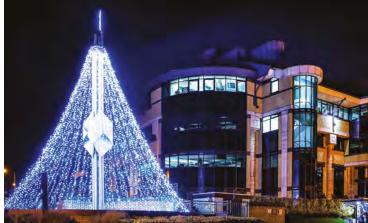

# Make a statement with a unique display

Create an inviting atmosphere with a bespoke Christmas tree design.

If your business is looking to create a more personalised display or maybe you would like to match your corporate branding, **phs** Greenleaf can provide you with a bespoke design for both your interior and exterior environments.

As part of our bespoke service, our team will work with you from the initial concept to the installation. The bespoke team at **phs** Greenleaf are committed and qualified, completing each project with precision to guarantee an inspiring and impressive end result.