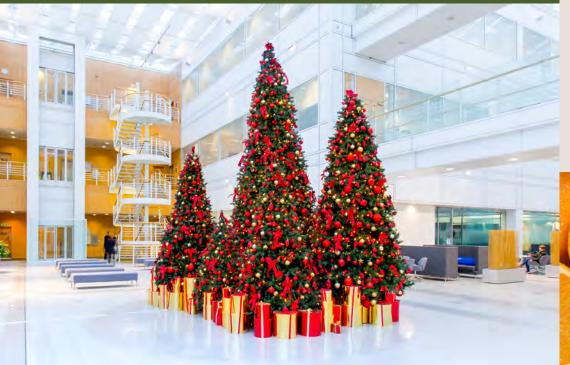

## How does Christmas tree rental work?

Renting a Christmas tree is an easy and convenient way to bring the Christmas spirit to your premises.

You won't have to worry about decorating the tree, or where to store it for the rest of the year. Christmas experts from phs Greenleaf will do all the work for you.

#### Step 1:

Choose from one of our show stopping tree designs, or work with an interior designer to create a bespoke tree design.

#### Step 2:

Add matching accessories to brighten up the whole of your premises.

#### Step 3:

Your tree will be installed and set-up in your chosen location as part of the rental service.

#### Step 4:

Once Christmas is over, **phs** Greenleaf technicians will come back to take down and collect your tree.