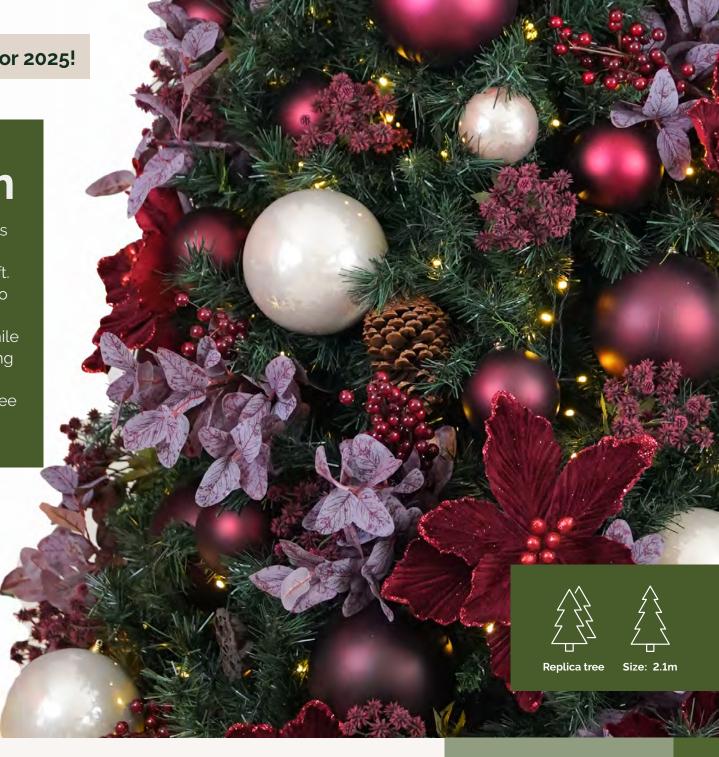

Designer Christmas Tree

New for 2025!

### **Sumptuous Plum**

When we think of Christmas, it's the rich traditions that come to mind - plum pudding, mulled wine, and the perfect bow on a beautifully wrapped gift. Our design team created the **Sumptuous Plum** to embody that festive indulgence. Deep, luxurious burgundy tones evoke warmth and elegance, while a striking statement bow adds the perfect finishing flourish. With 1,000 twinkling lights for a magical glow and finished with a rustic wicker skirt, this tree brings timeless sophistication to any space.