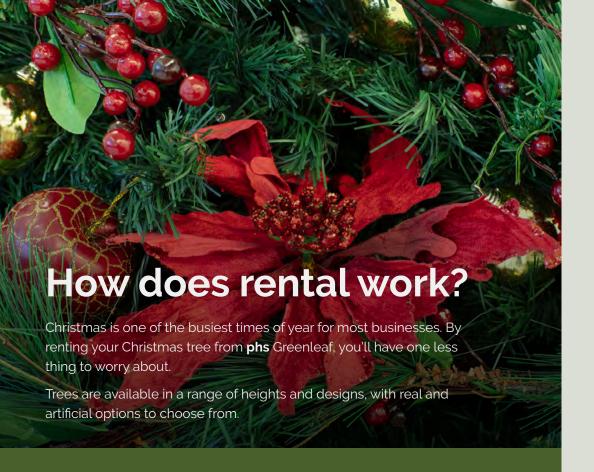

## How does Christmas tree rental work?

Renting a Christmas tree is an easy and convenient way to bring the Christmas spirit to your premises.

You won't have to worry about decorating the tree, or where to store it for the rest of the year. Christmas experts from phs Greenleaf will do all the work for you.