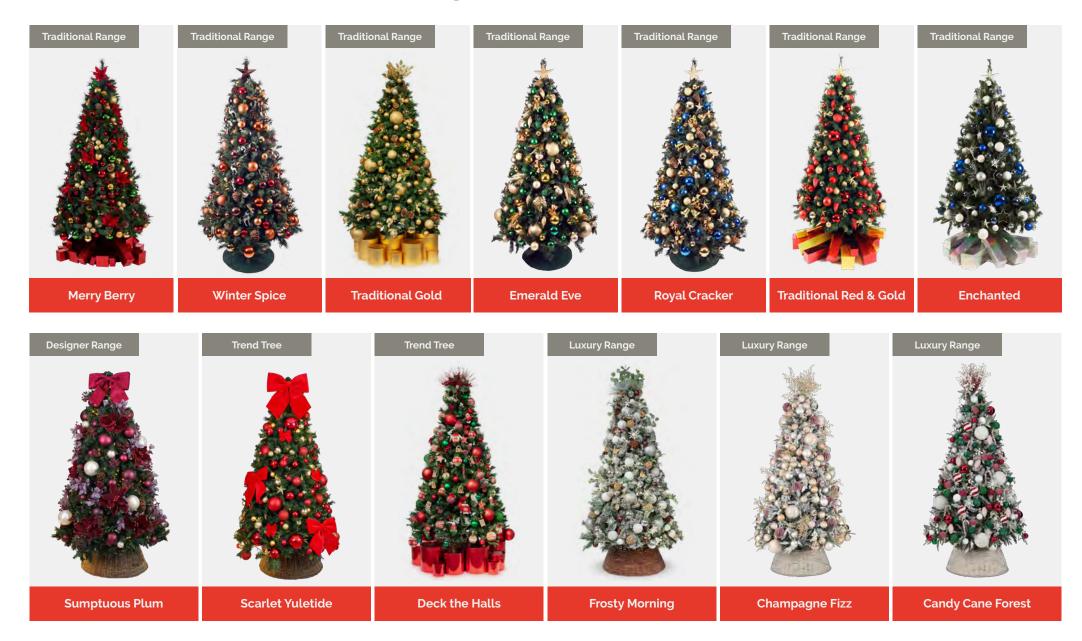

### **Our Christmas Tree Range**

#### Luxury Christmas Tree

**Candy Cane Forest** 

0.6m wreath

2.7 garland

# **Designer Christmas trees**

The team at Greenleaf work tirelessly throughout the year to develop trendsetting Christmas trees, combining meticulous research, innovative design, and customer feedback to ensure each design embodies the latest styles and festive charm for the upcoming holiday season.

### **Sumptuous Plum**

When we think of Christmas, it's the rich traditions that come to mind - plum pudding, mulled wine, and the perfect bow on a beautifully wrapped gift. Our design team created the **Sumptuous Plum** to embody that festive indulgence. Deep, luxurious burgundy tones evoke warmth and elegance, while a striking statement bow adds the perfect finishing flourish. With 1,000 twinkling lights for a magical glow and finished with a rustic wicker skirt, this tree brings timeless sophistication to any space.

### Scarlet Yuletide

Bows are back - and bolder than ever. Embrace one of this year's top trends with our **Scarlet Yuletide**, a tree that's both timeless and on-trend. Featuring classic red and gold decorations with oversized statement bows, this design brings classic with a fashionable twist. Add a touch of tradition and a pop of trend to your workspace this Christmas with the vibrant and bold Scarlet Yuletide.

### **Deck the Halls**

Our Deck the Halls tree, is inspired by the fun and warmth of Christmas Jumper Day. This festive tree features charming knitted decorations, including jumpers, stockings, and baubles, bringing cosy festive cheer to your place of work or business.

### **Merry Berry**

1m tabletop tree

0.6m wreath

2.7 garland

### Winter Spice

0.6m wreath

2.7 garland

### **Traditional Gold**

1m tabletop tree

0.6m wreath

2.7 garland

### **Emerald Eve**

1m tabletop tree 0.6m wr

2.7 garland

### **Royal Cracker**

1m tabletop tree

0.6m wreath

2.7 garland

**Traditional Red & Gold** 

0.6m wreath

2.7 garland

### **Enchanted**

0.6m wreath

2.7 garland